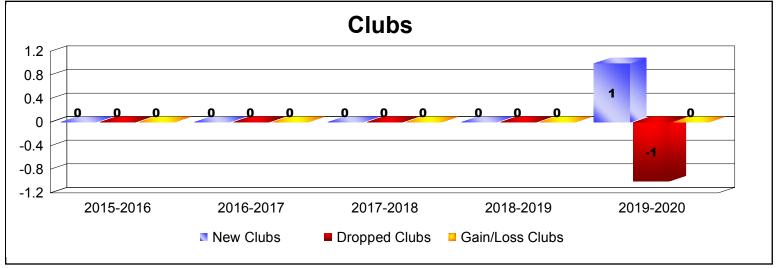

| Year      | New<br>Clubs | Dropped<br>Clubs | Gain/<br>Loss<br>Clubs | New<br>Members | Charter<br>Members | Reinstate<br>Members | Transfer<br>Members | Total<br>Member<br>Added | Total<br>Members<br>Dropped | Gain/<br>Loss<br>Members |
|-----------|--------------|------------------|------------------------|----------------|--------------------|----------------------|---------------------|--------------------------|-----------------------------|--------------------------|
| 2015-2016 | 0            | 0                | 0                      | 114            | 1                  | 4                    | 9                   | 128                      | -139                        | -11                      |
| 2016-2017 | 0            | 0                | 0                      | 100            | 0                  | 5                    | 9                   | 114                      | -117                        | -3                       |
| 2017-2018 | 0            | 0                | 0                      | 93             | 1                  | 4                    | 10                  | 108                      | -140                        | -32                      |
| 2018-2019 | 0            | 0                | 0                      | 109            | 0                  | 0                    | 8                   | 117                      | -132                        | -15                      |
| 2019-2020 | 1            | -1               | 0                      | 31             | 24                 | 1                    | 10                  | 66                       | -79                         | -13                      |
| Average   | 0            | 0                | 0                      | 89             | 5                  | 3                    | 9                   | 107                      | -121                        | -15                      |