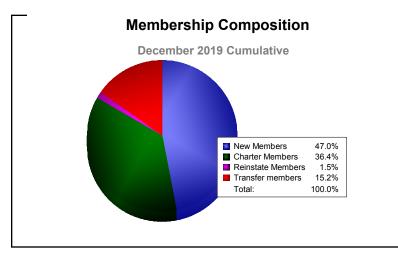

| Year      | New<br>Clubs | Dropped<br>Clubs | Gain/<br>Loss<br>Clubs | New<br>Members | Charter<br>Members | Reinstate<br>Members | Transfer<br>Members | Total<br>Member<br>Added | Total<br>Members<br>Dropped | Gain/<br>Loss<br>Members |
|-----------|--------------|------------------|------------------------|----------------|--------------------|----------------------|---------------------|--------------------------|-----------------------------|--------------------------|
| 2015-2016 | 0            | 0                | 0                      | 114            | 1                  | 4                    | 9                   | 128                      | -139                        | -11                      |
| 2016-2017 | 0            | 0                | 0                      | 100            | 0                  | 5                    | 9                   | 114                      | -117                        | -3                       |
| 2017-2018 | 0            | 0                | 0                      | 93             | 1                  | 4                    | 10                  | 108                      | -140                        | -32                      |
| 2018-2019 | 0            | 0                | 0                      | 109            | 0                  | 0                    | 8                   | 117                      | -132                        | -15                      |
| 2019-2020 | 1            | -1               | 0                      | 31             | 24                 | 1                    | 10                  | 66                       | -79                         | -13                      |
| Average   | 0            | 0                | 0                      | 89             | 5                  | 3                    | 9                   | 107                      | -121                        | -15                      |