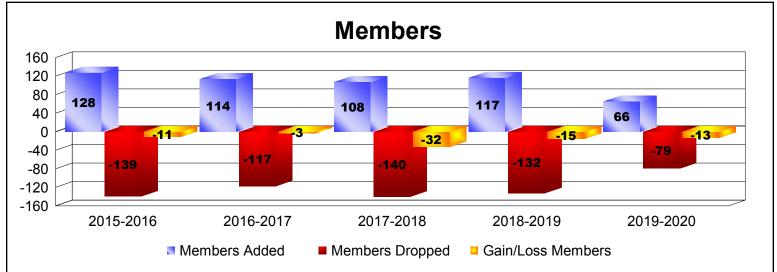

| Year      | New<br>Clubs | Dropped<br>Clubs | Gain/<br>Loss<br>Clubs | New<br>Members | Charter<br>Members | Reinstate<br>Members | Transfer<br>Members | Total<br>Member<br>Added | Total<br>Members<br>Dropped | Gain/<br>Loss<br>Members |
|-----------|--------------|------------------|------------------------|----------------|--------------------|----------------------|---------------------|--------------------------|-----------------------------|--------------------------|
| 2015-2016 | 0            | 0                | 0                      | 114            | 1                  | 4                    | 9                   | 128                      | -139                        | -11                      |
| 2016-2017 | 0            | 0                | 0                      | 100            | 0                  | 5                    | 9                   | 114                      | -117                        | -3                       |
| 2017-2018 | 0            | 0                | 0                      | 93             | 1                  | 4                    | 10                  | 108                      | -140                        | -32                      |
| 2018-2019 | 0            | 0                | 0                      | 109            | 0                  | 0                    | 8                   | 117                      | -132                        | -15                      |
| 2019-2020 | 1            | -1               | 0                      | 31             | 24                 | 1                    | 10                  | 66                       | -79                         | -13                      |
| Average   | 0            | 0                | 0                      | 89             | 5                  | 3                    | 9                   | 107                      | -121                        | -15                      |