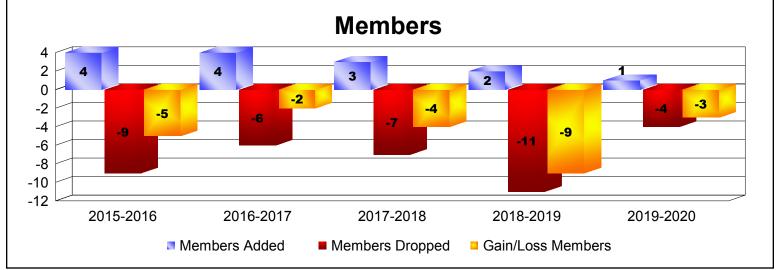

MBR0065 Page 1 of 2 1/6/2020 4:35:05AM

| Year      | New<br>Clubs | Dropped<br>Clubs | Gain/<br>Loss<br>Clubs | New<br>Members | Charter<br>Members | Reinstate<br>Members | Transfer<br>Members | Total<br>Member<br>Added | Total<br>Members<br>Dropped | Gain/<br>Loss<br>Members |
|-----------|--------------|------------------|------------------------|----------------|--------------------|----------------------|---------------------|--------------------------|-----------------------------|--------------------------|
| 2015-2016 | 0            | 0                | 0                      | 3              | 0                  | 1                    | 0                   | 4                        | -9                          | -5                       |
| 2016-2017 | 0            | 0                | 0                      | 4              | 0                  | 0                    | 0                   | 4                        | -6                          | -2                       |
| 2017-2018 | 0            | 0                | 0                      | 3              | 0                  | 0                    | 0                   | 3                        | -7                          | -4                       |
| 2018-2019 | 0            | 0                | 0                      | 2              | 0                  | 0                    | 0                   | 2                        | -11                         | -9                       |
| 2019-2020 | 0            | 0                | 0                      | 1              | 0                  | 0                    | 0                   | 1                        | -4                          | -3                       |
| Average   | 0            | 0                | 0                      | 3              | 0                  | 0                    | 0                   | 3                        | -7                          | -5                       |